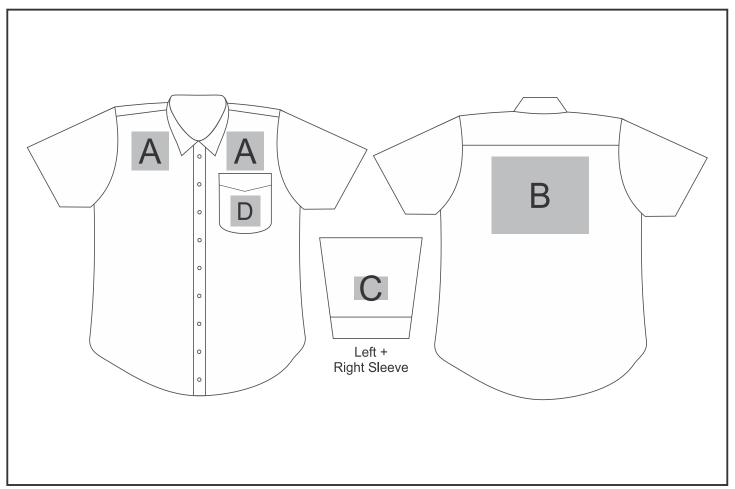

## **Branding Options:**

| Position | Branding Method (Branding Code)       | No. of Colours | Dimension               |
|----------|---------------------------------------|----------------|-------------------------|
| А        | Embroidery (EM-CLOTHING)              | N/A            | 100mm wide x 100mm high |
| А        | Screen Print (SP)                     | 6 Colours      | 100mm wide x 60mm high  |
| А        | Digital Transfer Clothing A6 (DTC-A6) | Full Colour    | 100mm wide x 100mm high |
| А        | Silicone (STP-A)                      | N/A            | 30mm wide x 30mm high   |
| А        | Silicone (STP-B)                      | N/A            | 50mm wide x 50mm high   |
| Α        | Silicone (STP-C)                      | N/A            | 80mm wide x 80mm high   |

| A | Silicone (STP-D)                      | N/A         | 100mm wide x 40mm high  |
|---|---------------------------------------|-------------|-------------------------|
|   |                                       |             |                         |
| В | Embroidery (EM-CLOTHING)              | N/A         | 200mm wide x 200mm high |
| В | Screen Print (SP)                     | 6 Colours   | 260mm wide x 200mm high |
| В | Digital Transfer Clothing A6 (DTC-A6) | Full Colour | 105mm wide x 148mm high |
| В | Digital Transfer Clothing A5 (DTC-A5) | Full Colour | 210mm wide x 148mm high |
| В | Silicone (STP-A)                      | N/A         | 30mm wide x 30mm high   |
| В | Silicone (STP-B)                      | N/A         | 50mm wide x 50mm high   |
| В | Silicone (STP-C)                      | N/A         | 80mm wide x 80mm high   |
| В | Silicone (STP-D)                      | N/A         | 120mm wide x 40mm high  |
|   |                                       |             |                         |
| С | Embroidery (EM-CLOTHING)              | N/A         | 80mm wide x 80mm high   |
| С | Screen Print (SP)                     | 6 Colours   | 90mm wide x 60mm high   |
| С | Digital Transfer Clothing A6 (DTC-A6) | Full Colour | 80mm wide x 80mm high   |
| С | Silicone (STP-A)                      | N/A         | 30mm wide x 30mm high   |
| С | Silicone (STP-B)                      | N/A         | 50mm wide x 50mm high   |
| С | Silicone (STP-C)                      | N/A         | 80mm wide x 80mm high   |
|   |                                       |             |                         |
| D | Digital Transfer Clothing A6 (DTC-A6) | Full Colour | 80mm wide x 80mm high   |
| D | Silicone (STP-A)                      | N/A         | 30mm wide x 30mm high   |
| D | Silicone (STP-B)                      | N/A         | 50mm wide x 50mm high   |
| D | Silicone (STP-C)                      | N/A         | 80mm wide x 80mm high   |